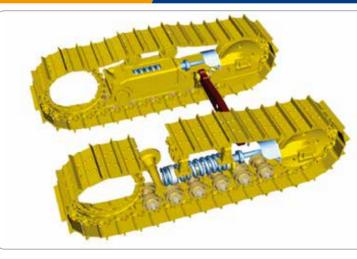

## Main Creation

| Main Specification                                                                       |                  |               |                      |                       |                        |                      |             |
|------------------------------------------------------------------------------------------|------------------|---------------|----------------------|-----------------------|------------------------|----------------------|-------------|
| Nodel                                                                                    |                  | 1816D         | SEM816D LGP          | SEM816D DS            | SEM816D CH<br>17,160kg | SEM816D FR           |             |
| perating Weight                                                                          |                  |               |                      | 19,490kg 19,760kg     |                        | 18,580kg             |             |
| round Pressure                                                                           |                  |               | 31.1kPa              | 34.8kPa               | 61.8kPa                | 66.9                 |             |
| round Clearance                                                                          |                  | )mm           | 410mm                | 410mm                 | 410mm                  | 410mm<br>30°         |             |
| ax.Slope                                                                                 | 30               | )°            | 30°                  | 30°                   | 30°                    | 30                   | -           |
| ngine                                                                                    | WD100            | 170505        | WD100170F25          | WD100170E25           | WD100170F26            | WD100                | 170505      |
| lodel<br>ated Power                                                                      |                  | 178E25<br>IkW | WD10G178E25<br>131kW | WD10G178E25<br>131kW  | WD10G178E25<br>131kW   | WD10G178E25<br>131kW |             |
| Vorking Tool                                                                             | 15               | IKVV          | ISIKW                | ISIKW                 | I ISIKVV               | 131                  | KVV         |
| lade Type                                                                                | SU               | S             | LGP                  | LGP                   | U                      | SU Forestry          | S Forestr   |
| lade Capacity                                                                            | 4.3m3            | 3.5m3         | 3.4m3                | 3.4m3                 | 5.6m3                  | 6m3                  | 5.8m3       |
| lade Width                                                                               | 3.180mm          | 3,590mm       | 4,410mm              | 4,410mm               | 3,580mm                | 3,180mm              | 3,590mm     |
| lade height                                                                              | 1,240mm          | 1,165mm       | 1,000mm              | 1,000mm               | 1,400mm                | 1,625mm              | 1,625mm     |
| ax. Blade Digging Depth                                                                  | 430mm            | 430mm         | 470mm                | 470mm                 | 430mm                  | 430mm                | 430mm       |
| ax.Blade Lift Ground Clearance                                                           | 1,041mm          | 1,041mm       | 1,055mm              | 1,055mm               | 1,041mm                | 1,041mm              | 1,041mn     |
| ax.Output Rimpull                                                                        |                  | j 1,04 mm     | 280kN                | 280kN                 | 280kN                  |                      |             |
| ax.Output Rimpuli                                                                        |                  |               | 280KIN               |                       |                        | 280kN                |             |
| aximum Digging Depth Of Ripper                                                           |                  | mm            |                      | 1                     | 584mm                  | 584mm<br>615mm       |             |
| aximum Clearance Under Tip                                                               | 010              | imm           | 1                    | 1                     | 615mm                  | 010                  | rnrn        |
| owertrain                                                                                |                  | dual          | noth closed loop als | otropically controlle | d budroototio drivo o  | votom                |             |
| /pe                                                                                      |                  | dual-         |                      |                       | d hydrostatic drive s  | ystem                |             |
| avel Speed-F/R                                                                           |                  |               |                      | variable speeds 0-    |                        |                      |             |
| eering & Brake                                                                           |                  | 0             |                      | steering; wet, multi- |                        |                      | 0.000.000   |
| inimum Streeing Radius                                                                   | 3,61             | 0mm           | 3,740mm              | 3,740mm               | 3,610mm                | 3,61                 | umm         |
| ndercarriage                                                                             | F 17             | 100.00        | 1                    | 050                   | ECO:                   | 500                  |             |
| rack Shoe Width-Single                                                                   | 510              | )mm           | 1.050                | 950mm                 | 560mm                  | 560                  | rnm         |
| rack Shoe Width-APEX                                                                     |                  | /             | 1,050mm              | 950mm                 | /                      |                      | -           |
| rack Shoe Quantity                                                                       |                  | 37            | 42                   | 42                    | 37                     | 3                    |             |
| ength Of Track On Ground                                                                 |                  | 0mm           | 2,925mm              | 2,925mm               | 2,430mm                |                      | 0mm         |
| rack Gauge                                                                               |                  | 0mm           | 2,300mm              | 2,300mm               | 1,880mm                |                      | 0mm         |
| rack Roller Quantity                                                                     |                  | 6             | 7                    | 7                     | 6                      | 6                    |             |
| arrier Roller Quantity                                                                   |                  | 2             | 2                    | 2                     | 2                      | 2                    | 2           |
| ydraulic System                                                                          |                  |               |                      |                       |                        |                      |             |
| /pe                                                                                      |                  |               | ce                   | nter close, pilot con | trol                   |                      |             |
| nplement Hydraulic System Pressure                                                       |                  |               |                      | 19 MPa                |                        |                      |             |
| ervice Refill Capacities                                                                 |                  |               |                      |                       |                        |                      |             |
| uel Tank                                                                                 | 32               | OL            | 320L                 | 320L                  | 320L                   | 32                   | 0L          |
| ooling System                                                                            |                  | 5L            | 45L                  | 45L                   | 45L                    | 45L                  |             |
| ngine Crankcase                                                                          |                  | 4L            | 24L                  | 24L                   | 24L                    | 24L                  |             |
| inal Drive (each side)                                                                   |                  | 0L            | 40L                  | 40L                   | 30L                    | 30L                  |             |
| lydraulic Tank                                                                           |                  | 0L            | 140L                 | 140L                  | 140L                   | 140L                 |             |
| ivot Shaft Case (each side)                                                              |                  | 2L            | 1.2L                 | 1.2L                  | 1.2L                   | 140L<br>1.2L         |             |
| Not onall oase (cach side)                                                               | 1.               | 22            | 1.26                 | 1.25                  | 1.25                   | 1.4                  |             |
| Optional Accessor                                                                        |                  |               |                      |                       |                        |                      |             |
| = Standard, O = Optional, - = N/A                                                        | SEM8160          | D SE          | EM816D LGP           | SEM816D DS            | SEM816D                | CH                   | SEM816D FR  |
| DEC (China Stage II)<br>andblast                                                         | S –              |               | <u>S</u>             | S<br>S                | S -                    |                      | S           |
| gher Air Cleaner                                                                         | -                |               | -                    | S                     | - 0                    |                      | _           |
| J Blade                                                                                  | S                |               | -                    | -                     | -                      |                      | _           |
| Blade STD                                                                                | 0                |               | -                    | -                     | -                      |                      | -           |
| Blade                                                                                    | 0                |               | -                    | -                     | S                      |                      | -           |
| Blade LGP                                                                                | -                |               | S                    | S                     | -                      |                      | -           |
| SU Forestry Blade                                                                        | -                |               | -                    | -                     | -                      |                      | S           |
| nch                                                                                      | -                |               | -                    | -                     | -                      |                      | 0           |
| ar Ripper w/3 Teeth                                                                      | 0                |               | -                    | -                     | 0                      |                      | 0           |
| Shoe (510mm)                                                                             | S                |               | -                    | -                     | -                      |                      | -           |
| Shoe (560mm)                                                                             | -                |               | -                    | -                     | S                      |                      | S<br>-      |
| Shoe (950mm)<br>EX Shoe(1,050mm)                                                         | -                |               | -<br>S               | <u> </u>              |                        |                      | _           |
| EX Shoe(1,050mm)                                                                         | -                |               | 0                    | 0                     |                        |                      | -           |
| rrier roller                                                                             | S                |               | s                    | s                     | S                      |                      | S           |
| ack roller (one side 6 units)                                                            | S                |               | -                    | -                     | S                      |                      | S           |
| ack roller (one side 7 units)                                                            | -                |               | S                    | S                     | 0                      |                      | -           |
| stat Powertrain                                                                          | S                |               | S                    | S                     | S                      |                      | S           |
| per PVD                                                                                  | S                |               | S                    | S                     | S                      |                      | S           |
| dio                                                                                      | 0                |               | 0                    | 0                     | 0                      |                      | 0           |
| oduct link                                                                               | S                |               | S                    | S                     | S                      |                      | 0           |
| agnostic code display                                                                    | 0                |               | 0                    | 0                     | 0                      |                      | 0           |
| A Alternator<br>/ Transverter                                                            | S                |               | S                    | S                     | S                      |                      | S           |
| D                                                                                        | 0                |               | 0                    | 0                     | 0                      |                      | 0           |
| acon                                                                                     | 0                |               | 0                    | 0                     | 0                      |                      | s           |
| D Cab                                                                                    | S                |               | s                    | S                     | s                      |                      | S           |
| It line Cab                                                                              | 0                |               | -                    | -                     | 0                      |                      | -           |
| nopy                                                                                     | -                |               | -                    | -                     | -                      |                      | 0           |
| ar Electric Heated Glass                                                                 | S                |               | S                    | S                     | S                      |                      | S           |
| AC                                                                                       | 0                |               | 0                    | 0                     | 0                      |                      | 0           |
|                                                                                          | S                |               | S                    | S                     | S                      |                      | S           |
| st Pedal                                                                                 |                  |               | <u> </u>             |                       |                        |                      |             |
| ols Box                                                                                  | S                |               | S                    | S                     | S                      |                      | S           |
| ols Box<br>up Holder                                                                     | S<br>S           |               | S<br>S               | S<br>S                | S                      |                      | S           |
| ols Box<br>ip Holder<br>invisor Hook                                                     | S<br>S<br>S      |               | \$<br>\$<br>\$       | \$<br>\$<br>\$        | S<br>S                 |                      | S<br>S      |
| xols Box<br>up Holder<br>mvisor Hook<br>lel Gauge                                        | S<br>S<br>S<br>S |               | S 5<br>S 5<br>S 5    | \$<br>\$<br>\$<br>\$  | S<br>S<br>S            |                      | S<br>S<br>S |
| est Pedal<br>pols Box<br>up Holder<br>unvisor Hook<br>uel Gauge<br>oor wiper<br>OPS/FOPS | S<br>S<br>S      |               | \$<br>\$<br>\$       | \$<br>\$<br>\$        | S<br>S                 |                      | S<br>S      |