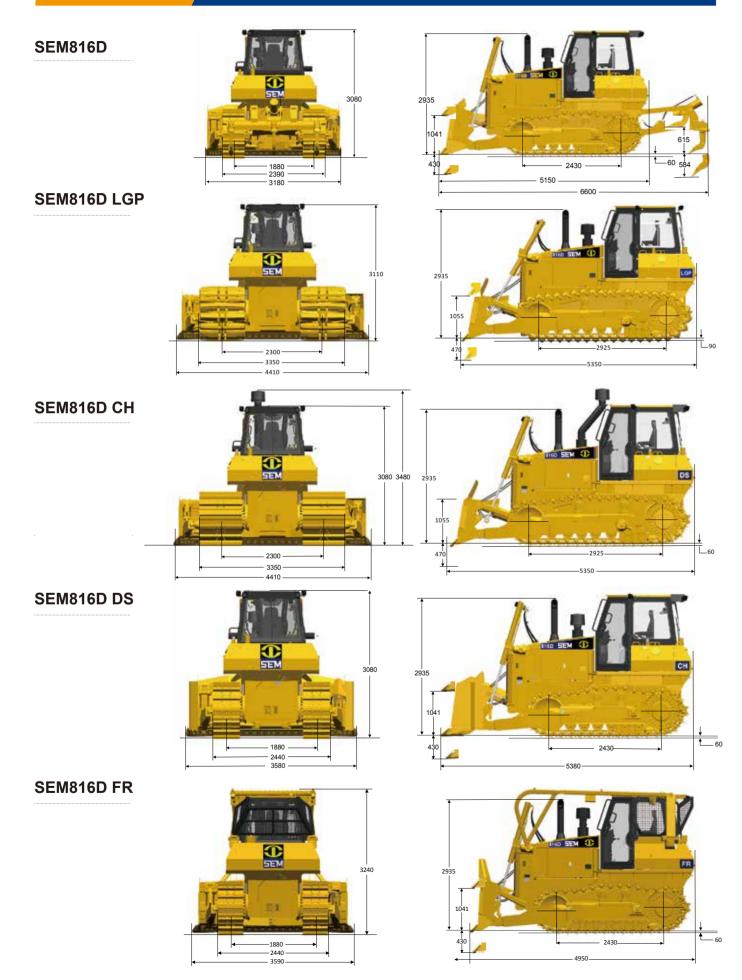

#### **Dimensions**



## Main Creation

| Main Specification                                                                       |                  |               |                      |                       |                        |                      |             |
|------------------------------------------------------------------------------------------|------------------|---------------|----------------------|-----------------------|------------------------|----------------------|-------------|
| Nodel                                                                                    |                  | 1816D         | SEM816D LGP          | SEM816D DS            | SEM816D CH<br>17,160kg | SEM816D FR           |             |
| perating Weight