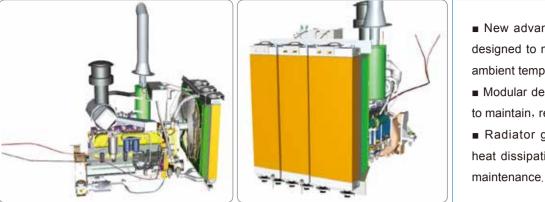

## Main Creation

| Main Specification                                                                       |                  |               |                      |                       |                        |                      |             |
|------------------------------------------------------------------------------------------|------------------|---------------|----------------------|-----------------------|------------------------|----------------------|-------------|
| Nodel                                                                                    |                  | 1816D         | SEM816D LGP          | SEM816D DS            | SEM816D CH<br>17,160kg | SEM816D FR           |             |
| perating Weight                                                                          |                  |               |                      | 19,490kg 19,760kg     |                        | 18,580kg             |             |
| round Pressure                                                                           |                  |               | 31.1kPa              | 34.8kPa               | 61.8kPa                | 66.9                 |             |
| round Clearance                                                                          |                  | )mm           | 410mm                | 410mm                 | 410mm                  | 410mm<br>30°         |             |
| ax.Slope                                                                                 | 30               | )°            | 30°                  | 30°                   | 30°                    | 30                   | -           |
| ngine                                                                                    | WD100            | 170505        | WD100170F25          | WD100170E25           | WD100170F26            | WD100                | 170505      |
| lodel<br>ated Power                                                                      |                  | 178E25<br>IkW | WD10G178E25<br>131kW | WD10G178E25<br>131kW  | WD10G178E25<br>131kW   | WD10G178E25<br>131kW |             |
| Vorking Tool                                                                             | 15               | IKVV          | ISIKW                | ISIKW                 | I ISIKVV               | 131                  | KVV         |
| lade Type                                                                                | SU               | S             | LGP                  | LGP                   | U                      | SU Forestry          | S Forestr   |
| lade Capacity                                                                            | 4.3m3            | 3.5m3         | 3.4m3                | 3.4m3                 | 5.6m3                  | 6m3                  | 5.8m3       |
| lade Width                                                                               | 3.180mm          | 3,590mm       | 4,410mm              | 4,410mm               | 3,580mm                | 3,180mm              | 3,590mm     |
| lade height                                                                              | 1,240mm          | 1,165mm       | 1,000mm              | 1,000mm               | 1,400mm                | 1,625mm              | 1,625mm     |
| ax. Blade Digging Depth                                                                  | 430mm            | 430mm         | 470mm                | 470mm                 | 430mm                  | 430mm                | 430mm       |
| ax.Blade Lift Ground Clearance                                                           | 1,041mm          | 1,041mm       | 1,055mm              | 1,055mm               | 1,041mm                | 1,041mm              | 1,041mn     |
| ax.Output Rimpull                                                                        |                  | j 1,04 mm     | 280kN                | 280kN                 | 280kN                  |                      |             |
| ax.Output Rimpuli                                                                        |                  |               | 280KIN               |                       |                        | 280kN                |             |
| aximum Digging Depth Of Ripper                                                           |                  | mm            |                      | 1                     | 584mm                  | 584mm<br>615mm       |             |
| aximum Clearance Under Tip                                                               | 010              | imm           | 1                    | 1                     | 615mm                  | 010                  | rnrn        |
| owertrain                                                                                |                  | dual          | noth closed loop als | otropically controlle | d budroototio drivo o  | votom                |             |
| /pe                                                                                      |                  | dual-         |                      |                       | d hydrostatic drive s  | ystem                |             |
| avel Speed-F/R                                                                           |                  |               |                      | variable speeds 0-    |                        |                      |             |
| eering & Brake                                                                           |                  | 0             |                      | steering; wet, multi- |                        |                      | 0.000.000   |
| inimum Streeing Radius                                                                   | 3,61             | 0mm           | 3,740mm              | 3,740mm               | 3,610mm                | 3,61                 | umm         |
| ndercarriage                                                                             | F 17             | 100.00        | 1                    | 050                   | ECO:                   | 500                  |             |
| rack Shoe Width-Single                                                                   | 510              | )mm           | 1.050                | 950mm                 | 560mm                  | 560                  | rnm         |
| rack Shoe Width-APEX                                                                     |                  | /             | 1,050mm              | 950mm                 | /                      |                      | -           |
| rack Shoe Quantity                                                                       |                  | 37            | 42                   | 42                    | 37                     | 3                    |             |
| ength Of Track On Ground                                                                 |                  | 0mm           | 2,925mm              | 2,925mm               | 2,430mm                |                      | 0mm         |
| rack Gauge                                                                               |                  | 0mm           | 2,300mm              | 2,300mm               | 1,880mm                |                      | 0mm         |
| rack Roller Quantity                                                                     |                  | 6             | 7                    | 7                     | 6                      | 6                    |             |
| arrier Roller Quantity                                                                   |                  | 2             | 2                    | 2                     | 2                      | 2                    | 2           |
| ydraulic System                                                                          |                  |               |                      |                       |                        |                      |             |
| /pe                                                                                      |                  |               | ce                   | nter close, pilot con | trol                   |                      |             |
| nplement Hydraulic System Pressure                                                       |                  |               |                      | 19 MPa                |                        |                      |             |
| ervice Refill Capacities                                                                 |                  |               |                      |                       |                        |                      |             |
| uel Tank                                                                                 | 32               | OL            | 320L                 | 320L                  | 320L                   | 32                   | 0L          |
| ooling System                                                                            |                  | 5L            | 45L                  | 45L                   | 45L                    | 45L                  |             |
| ngine Crankcase                                                                          |                  | 4L            | 24L                  | 24L                   | 24L                    | 24L                  |             |
| inal Drive (each side)                                                                   |                  | 0L            | 40L                  | 40L                   | 30L                    | 30L                  |             |
| lydraulic Tank                                                                           |                  | 0L            | 140L                 | 140L                  | 140L                   | 140L                 |             |
| ivot Shaft Case (each side)                                                              |                  | 2L            | 1.2L                 | 1.2L                  | 1.2L                   | 140L<br>1.2L         |             |
| Not onall oase (cach side)                                                               | 1.               | 22            | 1.26                 | 1.25                  | 1.25                   | 1.4                  |             |
| Optional Accessor                                                                        |                  |               |                      |                       |                        |                      |             |
| = Standard, O = Optional, - = N/A                                                        | SEM8160          | D SE          | EM816D LGP           | SEM816D DS            | SEM816D                | CH                   | SEM816D FR  |
| DEC (China Stage II)<br>andblast                                                         | S –              |               | <u>S</u>             | S<br>S                | S -                    |                      | S           |
| gher Air Cleaner                                                                         | -                |               | -                    | S                     | - 0                    |                      | _           |
| J Blade                                                                                  | S                |               | -                    | -                     | -                      |                      | _           |
| Blade STD                                                                                | 0                |               | -                    | -                     | -                      |                      | -           |
| Blade                                                                                    | 0                |               | -                    | -                     | S                      |                      | -           |
| Blade LGP                                                                                | -                |               | S                    | S                     | -                      |                      | -           |
| SU Forestry Blade                                                                        | -                |               | -                    | -                     | -                      |                      | S           |
| nch                                                                                      | -                |               | -                    | -                     | -                      |                      | 0           |
| ar Ripper w/3 Teeth                                                                      | 0                |               | -                    | -                     | 0                      |                      | 0           |
| Shoe (510mm)                                                                             | S                |               | -                    | -                     | -                      |                      | -           |
| Shoe (560mm)                                                                             | -                |               | -                    | -                     | S                      |                      | S<br>-      |
| Shoe (950mm)<br>EX Shoe(1,050mm)                                                         | -                |               | -<br>S               | <u> </u>              |                        |                      | _           |
| EX Shoe(1,050mm)                                                                         | -                |               | 0                    | 0                     |                        |                      | -           |
| rrier roller                                                                             | S                |               | s                    | s                     | S                      |                      | S           |
| ack roller (one side 6 units)                                                            | S                |               | -                    | -                     | S                      |                      | S           |
| ack roller (one side 7 units)                                                            | -                |               | S                    | S                     | 0                      |                      | -           |
| stat Powertrain                                                                          | S                |               | S                    | S                     | S                      |                      | S           |
| per PVD                                                                                  | S                |               | S                    | S                     | S                      |                      | S           |
| dio                                                                                      | 0                |               | 0                    | 0                     | 0                      |                      | 0           |
| oduct link                                                                               | S                |               | S                    | S                     | S                      |                      | 0           |
| agnostic code display                                                                    | 0                |               | 0                    | 0                     | 0                      |                      | 0           |
| A Alternator<br>/ Transverter                                                            | S                |               | S                    | S                     | S                      |                      | S           |
| D                                                                                        | 0                |               | 0                    | 0                     | 0                      |                      | 0           |
| acon                                                                                     | 0                |               | 0                    | 0                     | 0                      |                      | s           |
| D Cab                                                                                    | S                |               | s                    | S                     | s                      |                      | S           |
| It line Cab                                                                              | 0                |               | -                    | -                     | 0                      |                      | -           |
| nopy                                                                                     | -                |               | -                    | -                     | -                      |                      | 0           |
| ar Electric Heated Glass                                                                 | S                |               | S                    | S                     | S                      |                      | S           |
| AC                                                                                       | 0                |               | 0                    | 0                     | 0                      |                      | 0           |
|                                                                                          | S                |               | S                    | S                     | S                      |                      | S           |
| st Pedal                                                                                 |                  |               | <u> </u>             |                       |                        |                      |             |
| ols Box                                                                                  | S                |               | S                    | S                     | S                      |                      | S           |
| ols Box<br>up Holder                                                                     | S<br>S           |               | S<br>S               | S<br>S                | S                      |                      | S           |
| ols Box<br>ip Holder<br>invisor Hook                                                     | S<br>S<br>S      |               | \$<br>\$<br>\$       | \$<br>\$<br>\$        | S<br>S                 |                      | S<br>S      |
| xols Box<br>up Holder<br>mvisor Hook<br>lel Gauge                                        | S<br>S<br>S<br>S |               | S 5<br>S 5<br>S 5    | \$<br>\$<br>\$<br>\$  | S<br>S<br>S            |                      | S<br>S<br>S |
| est Pedal<br>pols Box<br>up Holder<br>unvisor Hook<br>uel Gauge<br>oor wiper<br>OPS/FOPS | S<br>S<br>S      |               | \$<br>\$<br>\$       | \$<br>\$<br>\$        | S<br>S                 |                      | S<br>S      |