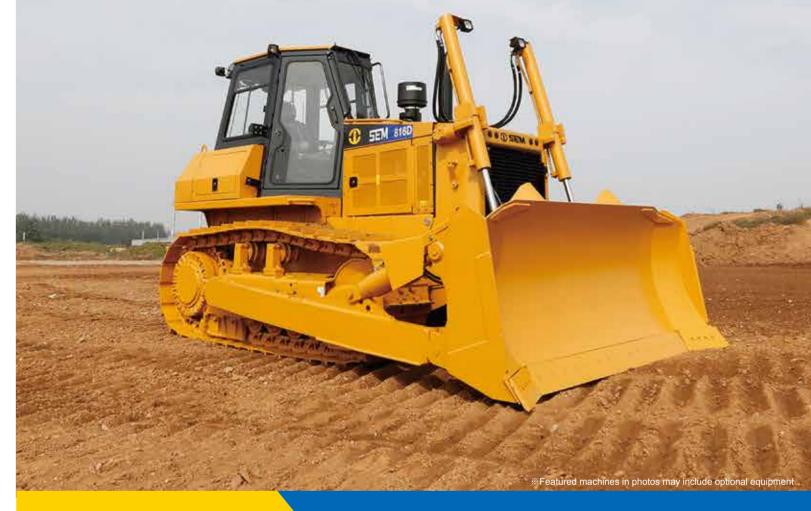

| 30<br>14<br>1.2       | DL<br>DL<br>DL<br>DL<br>DL<br>DL<br>DL<br>DL<br>DL<br>DL                                                                          |

#### Caterpillar (Qingzhou) Ltd. Address: No.12999 Nanhuan Road, Caterpillar Industrial Park, Qingzhou City, Shandong Province, Zip Code: 262500 P.R.China

© Materials and specifications are subject to change without notice. Featured machines in photos may include optional equipment. See your SEM dealer for available options. © 2017 Caterpillar (Qingzhou) Ltd. All Rights Reserved. SEM Machinery, SEM, their respective logos, trade dress as well as corporate and product identity used herein, are trademarks of Caterpillar (Qingzhou) Ltd. and may not be used without permission Version: November 2017

# 51 Track Type Tractor



# **SEM816D**

Efficient: The electronically controlled hydrostatic drive system and multi functional joystick provide high levels of performance and maneuverability.

Comfortable Operation: The cabin is ergonomically designed for increased operator comfort and visibility. The advanced monitoring system tracks machine operating conditions and keeps the operator informed of all vital machines functions.

Reliable: The proven hydrostat design along with world class pump and motors provide a highly reliable tractor. The undercarriage components are designed for longer life versus the leading competitor.

Serviceability: The SEM tractors are designed for easy access to reduce overall maintenance time. The machines electronic control module allows for quick troubleshooting.





Website http: